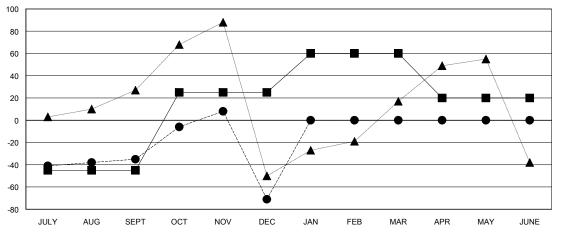

| Members       |                       |                                     |                    |                  |  |  |  |
|---------------|-----------------------|-------------------------------------|--------------------|------------------|--|--|--|
|               | RESULTS FOR 2016-2017 |                                     |                    |                  |  |  |  |
| QUARTER       | NEW MEMBER<br>GOAL    | CHARTER AND<br>NEW MEMBERS<br>ADDED | DROPPED<br>MEMBERS | NET<br>GAIN/LOSS |  |  |  |
| JULY/AUG/SEPT | -45                   | 35                                  | 70                 | -35              |  |  |  |
| OCT/NOV/DEC   | 70                    | 78                                  | 114                | -36              |  |  |  |
| JAN/FEB/MAR   | 35                    | 0                                   | 0                  | 0                |  |  |  |
| APR/MAY/JUNE  | -40                   | 0                                   | 0                  | 0                |  |  |  |

#### GOALS AND ACTUAL MEMBERS CUMULATIVE

| -■- CURRENT YEAR GOALS FOR | NEW |
|----------------------------|-----|
| MEMBERS                    |     |

- CURRENT YEAR ACTUAL MEMBERS

- ▲ - LAST YEAR ACTUAL MEMBERS