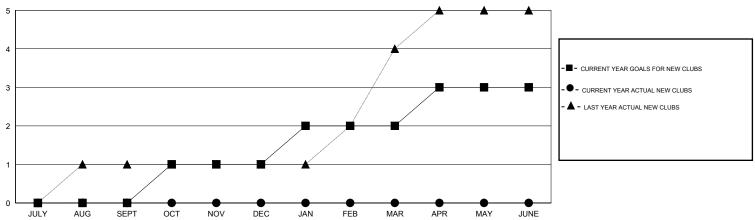

# GMT: KAMLESH JAIN LOCATION INDIA GMT CA 6

|                         |                       |           | 200/1110         | 200/11/01/       |  |
|-------------------------|-----------------------|-----------|------------------|------------------|--|
|                         |                       | Clubs     |                  |                  |  |
|                         | RESULTS FOR 2016-2017 |           |                  |                  |  |
| QUARTER                 | NEW CLUB<br>GOAL      | NEW CLUBS | DROPPED<br>CLUBS | NET<br>GAIN/LOSS |  |
| JULY/AUG/SEPT           | 0                     | 0         | 0                | 0                |  |
| OCT/NOV/DEC JAN/FEB/MAR | 1<br>1                | 0         | 3<br>0           | -3<br>0          |  |
| APR/MAY/JUNE            | 1                     | 0         | 0                | 0                |  |
|                         |                       |           |                  |                  |  |

#### GOALS AND ACTUAL NEW CLUBS CUMULATIVE